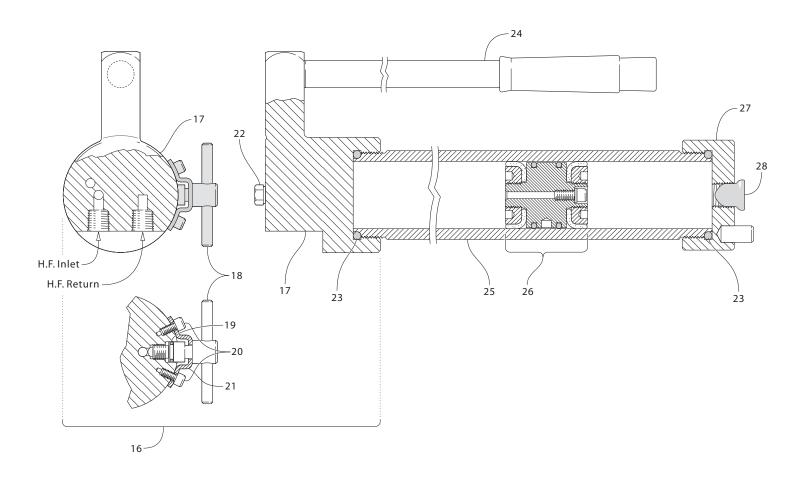

#### Body & Grease Barrel Assemblies

#### Body & Grease Barrel Assemblies

| Body Assembly<br>Body • Air Gun with fluid return outlet |       |
|----------------------------------------------------------|-------|
|                                                          | 11394 |
| By DassValvo                                             |       |
| By-PassValve                                             | 10795 |
| "O" Ring                                                 | 10048 |
| Cap Screw (2 Required)                                   | 10798 |
| Stem Retainer (Double Stop)                              | 10808 |
| Plug                                                     | 10030 |
| "O" Ring (2 Required)                                    | 10811 |
|                                                          | Plug  |

#### Body & Grease Barrel Assemblies (continued)

| Key         | Des                                     | cription                 | Part No. |
|-------------|-----------------------------------------|--------------------------|----------|
| 24          | Hand                                    | lle / Piston Return Tool | 11141    |
| 25          | Grease Barrel 20 oz                     |                          | 11136    |
| 26          | Piston Assembly                         |                          | 10810    |
| 27          | Grease Barrel Cap                       |                          | 10813    |
| 28          | Protective Plug (for Grease Barrel Cap) |                          | 10568    |
| Capacities: |                                         | Two "J" size sticks      |          |
|             |                                         | 20 oz                    |          |
|             |                                         | 35 in <sup>3</sup>       |          |