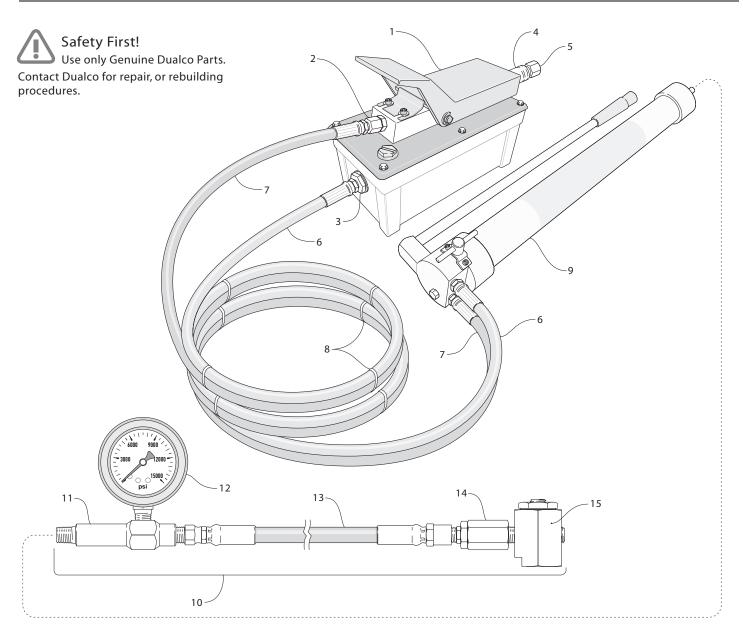

#### General

| Key | Description           | Part No. |
|-----|-----------------------|----------|
| 1   | Pump                  | 11134M   |
| 2   | Reducer               | 10344    |
| 3   | Bulkhead Fitting      | 11471    |
| 4   | Quick Connect Coupler | 11137    |
| 5   | Quick Connect Plug    | 11138    |

| Key | Description                      | Part No.     |  |
|-----|----------------------------------|--------------|--|
| 6   | Hydraulic FLuid Return Hose      | 1233663      |  |
| 7   | Hydraulic Fluid Pump (Supply) Ho | se 11181     |  |
| 8   | Cable Tie (8 Required)           | 11793        |  |
| 9   | Body & Grease Barrel Assemblies  | See Page 2 ► |  |
|     |                                  |              |  |

#### Hose Assembly

| nose noseniory |     |                |          |  |  |  |
|----------------|-----|----------------|----------|--|--|--|
| Key            | Des | cription       | Part No. |  |  |  |
| 10             | Hos | e Assembly     | 10876    |  |  |  |
|                | 11  | Gauge Tee      | 10844    |  |  |  |
|                | 12  | Gauge w/ Cover | 11475    |  |  |  |
|                | 13  | Hose           | 10872    |  |  |  |
|                | 14  | Swivel         | 10641    |  |  |  |
|                | 15  | GBH Coupler    | 10850    |  |  |  |