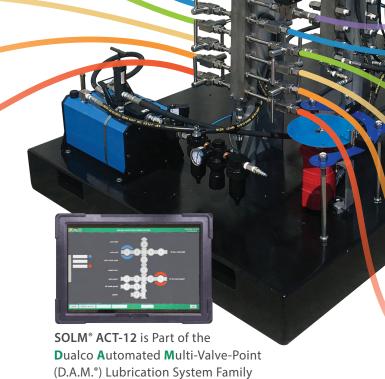

### SOLM ACT-12

Patents Pending

Automated Frac Tree/Manifold
Lubrication & Valve Actuation Systems

- Fully Automated
- Lubricates Multiple Valves
- Valve Actuation
- High Pressure

## Keeps Personnel Out of the Red Zone!

Automatically lubricates up to 12 valves, while maintaining accurate lubrication levels without under or over lubricating.