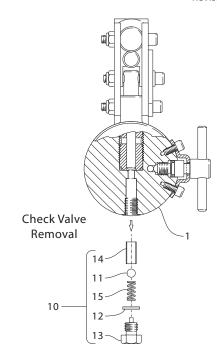

#### **Parts & Instructions**

- 1. Unscrew Check Valve Assembly (10) and remove all components from within the Check Valve cavity.
- **2.** Make sure Check Valve cavity is clean and free of debris. To free any trapped particles from the Check Valve seat, clean with a soft bristle wire brush. Be careful not to scratch the Check Valve seat. Blow out any debris from the cavity with an air blow gun.

**WARNING:** When using an air blow gun be aware of flying debris. **Always wear eye protection.** 

- 3. Insert new Ball (11) into Check Valve cavity.
- 4. Screw in Tool Stem (50) hand tight.
- 5. Tighten Tool Stem (50) ¼ ½ turn with Hex Wrench (51) 20-25 lb-ft torque.
- 6. Remove Tool Stem (50) from Check Valve cavity.
- 7. Leave new Ball (11) in Check Valve cavity. Do Not reuse the old ball. (11)
- **8.** Assemble other Check Valve Assembly components (10) into Body (1) of the Hydraulic Grease Gun.

### Notes:

It is recommended that a new Check Valve Assembly (10) be installed into Gun after seating the new Ball (11)

The Check Valve seat does not always have to be reseated when repairing or rebuilding a gun. Depending on the amount of damage present on the seat, will determine if the Check Valve seat has to be reseated.

If the Check Valve cavity seat is too damaged, the Body (1) may have to be discarded and replaced.

• This tool (11345) is only necessary for use when repairing or rebuilding dualco hydraulic grease guns.