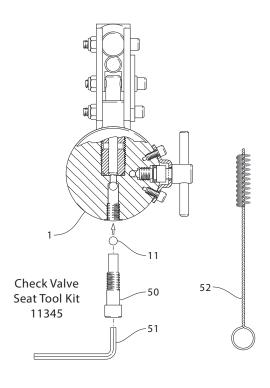

## 11345 Optional Check Valve Seating Tool Kit (For use on Hydraulic Grease Guns)

#### **Parts & Instructions**

- 1. Unscrew Check Valve Assembly (10) and remove all components from within the Check Valve cavity.
- **2.** Make sure Check Valve cavity is clean and free of debris. To free any trapped particles from the Check Valve seat, clean with a soft bristle wire brush. Be careful not to scratch the Check Valve seat. Blow out any debris from the cavity with an air blow gun.

**WARNING:** When using an air blow gun be aware of flying debris. **Always wear eye protection.** 

- 3. Insert new Ball (11) into Check Valve cavity.
- 4. Screw in Tool Stem (50) hand tight.
- 5. Tighten Tool Stem (50) ¼ ½ turn with Hex Wrench (51) 20-25 lb-ft torque.
- 6. Remove Tool Stem (50) from Check Valve cavity.
- 7. Leave new Ball (11) in Check Valve cavity. Do Not reuse the old ball. (11)
- **8.** Assemble other Check Valve Assembly components (10) into Body (1) of the Hydraulic Grease Gun.

Parts List, Ancillary:

• Shown for clarity • Not Included with 11345 Kit

| 10782 |
|-------|
| 10790 |
| 10904 |
| 10791 |
| 10789 |
| 10793 |
| 10792 |
|       |

Parts List: 11345
Included with 11345 Kit

| Ball                 | 10904                                |
|----------------------|--------------------------------------|
| Seat Tool Stem       | 11348                                |
| 90° 5/16″ Hex Wrench | 11347                                |
| Brush                | 11092                                |
|                      | Seat Tool Stem  90° 5/16" Hex Wrench |