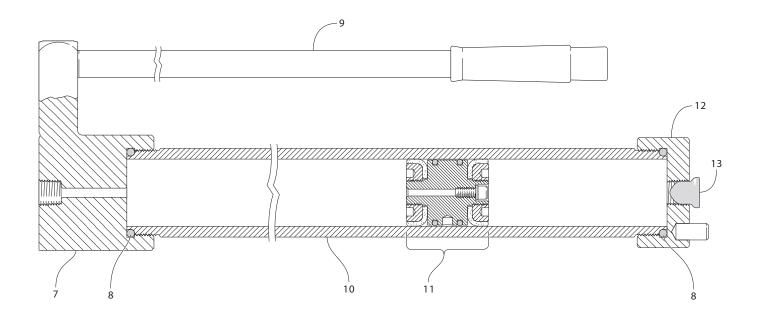

## Body / Grease Barrel Assembly

### Body / Grease Barrel Assembly

| Key | Description                             | Part No. |
|-----|-----------------------------------------|----------|
| 7   | Body                                    | 11132    |
| 8   | "O" Ring (2 Required)                   | 10811    |
| 9   | Handle / Piston Return Tool             | 11141    |
| 10  | Grease Barrel 20 oz                     | 11136    |
| 11  | Piston Assembly                         | 10810    |
| 12  | Grease Barrel Cap                       | 10813    |
| 13  | Protective Plug (for Grease Barrel Cap) | 10568    |