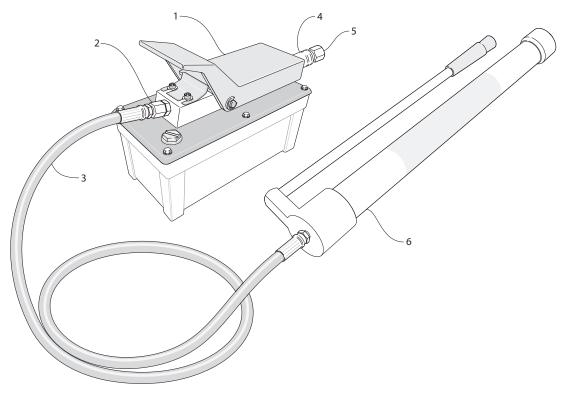

#### General

| Key | Description                   | Part No.     |
|-----|-------------------------------|--------------|
| 1   | Pump, Air Hydraulic           | 11134M       |
| 2   | Reducer                       | 10344        |
| 3   | Hydraulic Fluid Hose          | 11037        |
| 4   | Quick Connect Coupler         | 11137        |
| 5   | Quick Connect Plug            | 11138        |
| 6   | Body / Grease Barrel Assembly | See Page 2 ► |