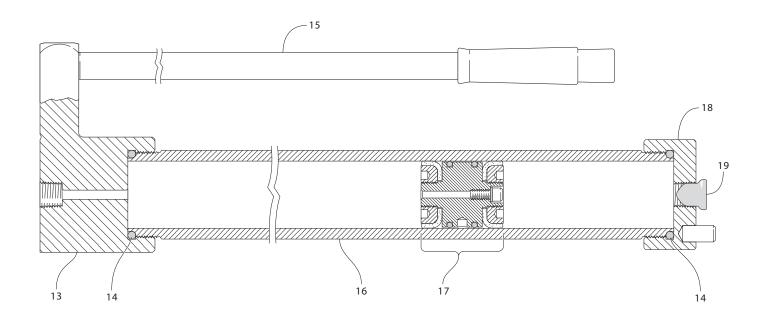

## Body / Grease Barrel Assembly

### Body / Grease Barrel Assembly

| Key | Description                             | Part No. |
|-----|-----------------------------------------|----------|
| 13  | Body                                    | 11132    |
| 14  | "O" Ring (2 Required)                   | 10811    |
| 15  | Handle / Piston Return Tool             | 11141    |
| 16  | Grease Barrel 20 oz                     | 11136    |
| 17  | Piston Assembly                         | 10810    |
| 18  | Grease Barrel Cap                       | 10813    |
| 19  | Protective Plug (for Grease Barrel Cap) | 10568    |