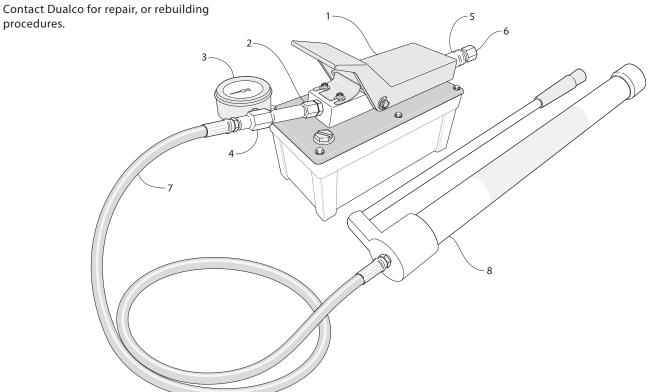

# **Parts Diagram**

Safety First! Use only Genuine Dualco Parts.

### General

| Key | Description           | Part No. |
|-----|-----------------------|----------|
| 1   | Pump, Air Hydraulic   | 11134M   |
| 2   | Reducer               | 10344    |
| 3   | Gauge w/ Cover        | 11475    |
| 4   | Gauge Tee             | 10844    |
| 5   | Quick Connect Coupler | 11137    |
| 6   | Quick Connect Plug    | 11138    |
|     |                       |          |

### General (continued)

| Key                       | Des  | cription                                | Part No.    |  |
|---------------------------|------|-----------------------------------------|-------------|--|
| 7                         | Hydı | aulic Fluid Hose                        | 11037       |  |
| 8                         | Body | ody / Grease Barrel Assembly See Page 2 |             |  |
| Capacities:               |      | Two "J" size sticks                     |             |  |
|                           |      | 20 oz                                   |             |  |
|                           |      | 35 in <sup>3</sup>                      |             |  |
| Grease Outlet (Cap-10813) |      |                                         | 1/4" NPT(f) |  |